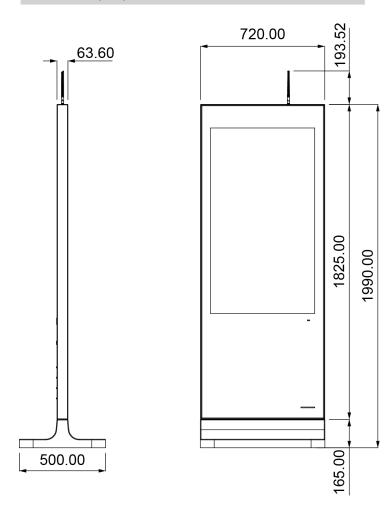

#### Others

| Dimension            | 1990.0×720.0×63.6mm   |
|----------------------|-----------------------|
| Package Size         | 2043.0×902.0×299.0mm  |
| Gross Weight         | 97.72kg               |
| Installation Mode    | Floor Standing        |
| Power                | AC100~240V, 50Hz/60Hz |
| Standard Consumption | 70W                   |
| Standby Consumption  | ≤0.5W                 |