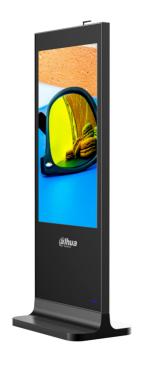

# LDV49-SAI200

## 49" Floor Standing Digital Signage

#### Features:

- ·Industrial design, metal housing makes the device wearable and anti-magnetic, protective glass design and painting process make the device body smooth, dustproof and anti-crash
- ·Various play formats, support video, picture, text, audio and other multimedia information display, made for advertising industry
- ·Remote device management, support remote timing switch, adjust volume, synchronize the time of terminal, screen shot, remote upgrade
- ·Various play modes, support cycle play, specified time play, inter-cut, interval play and so on
- ·Multi-level permission settings and management, unaudited programs can not be added to the schedule and play at the terminal

#### Others

| Dimension            | 1990.0×720.0×63.6mm   |
|----------------------|-----------------------|
| Package Size         | 2043.0×902.0×299.0mm  |
| Gross Weight         | 97.72kg               |
| Installation Mode    | Floor Standing        |
| Power                | AC100~240V, 50Hz/60Hz |
| Standard Consumption | 70W                   |
| Standby Consumption  | ≤0.5W                 |